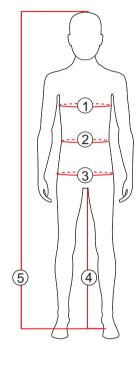

All measurements are taken directly on the body:

- 1. Chest Measure the widest chest area and around the shoulder blades. Recommended to wear a bra while measuring.
- 2. Waist Measure the smallest area.
- 3. Seat Measure around the widest part of the seat approximately 20cm below the waist.
- 4. Inseam Measure from the crotch to the floor.