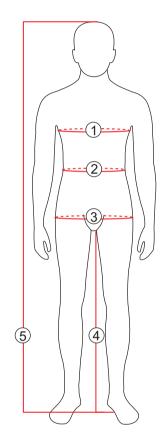

All measurements are taken directly on the body:

1. Chest - Measure the widest chest area and around the shoulder blades.

2. Waist - Measure the smallest area.

3. Seat - Measure around the widest part of the seat.

4. Inseam - Measure from the crotch to the floor.