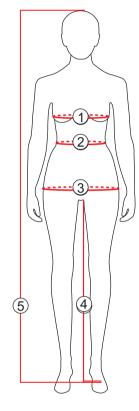

Choose tops according to chest measurements and pants according to waistline and seat measurements.

Range of motion is already taken into consideration.

All measurements are taken directly on the body:

Chest
 Measure the widest chest area and around the shoulder blades.
 If you wear a bra, leave it on while measuring.

Waist Measure the smallest area.

③ Seat Measure around the widest part of the seat approximately 20cm below the waist on adults.

4 Inseam
Measure from the crotch to the floor.

Solution 5 Body length Measure entire body when standing straight against a wall.