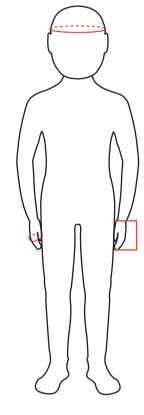

# HAT/CAP sizes

Kids and junior - girls/boys

| Size centimeters   | 80    | 90    | 100   | 110   | 120   | 130   | 140   | 150   | 160   | 170   |
|--------------------|-------|-------|-------|-------|-------|-------|-------|-------|-------|-------|
| Age - X            | 1     | 1,5-2 | 3-4   | 4-5   | 6-7   | 7-8   | 9-10  | 11-12 | 13-14 | 15-16 |
| Head circumference | 48/50 | 50/52 | 50/52 | 52/54 | 52/54 | 54/56 | 54/56 | 56/58 | 56/58 | 56/58 |

X, There can be significant variations of head circumference within the same age group.

# **GLOVES**

Kids and junior – girls/boys

| Age / Size X       | 0-2 year | 2-4 year | 4-6 year | 6-8 year | 8-10 year |
|--------------------|----------|----------|----------|----------|-----------|
| Length of hand     | 9        | 11       | 12       | 14       | 15        |
| Hand circumference | 11,5     | 12,5     | 13,5     | 14,5     | 15,5      |

X, There can be significant variations of length of hand within the same age group.