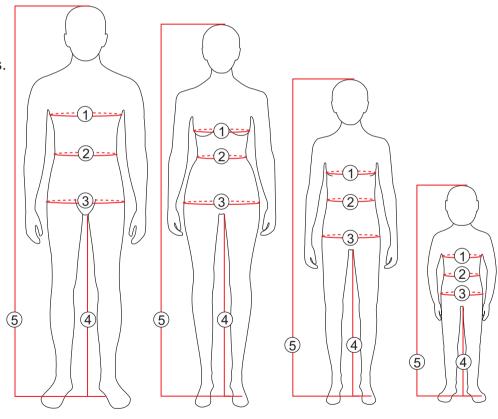

Choose tops according to chest measurements and pants according to waistline and seat measurements.

Range of motion is already taken into consideration.

All measurements are taken directly on the body:

Chest
 Measure the widest chest area and around the shoulder blades.
 If you wear a bra, leave it on while measuring.

Waist Measure the smallest area.

③ Seat Measure around the widest part of the seat approximately 20cm below the waist on adults.

4 Inseam
Measure from the crotch to the floor.

Solution 5 Body length Measure entire body when standing straight against a wall.