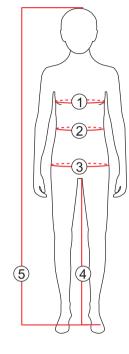

Choose tops according to chest measurements and pants according to waistline and seat measurements.

Range of motion is already taken into consideration.

All measurements are taken directly on the body:

Chest
 Measure the widest chest area and around the shoulder blades.
 If you wear a bra, leave it on while measuring.

Waist Measure the smallest area.

③ Seat Measure around the widest part of the seat approximately 20cm below the waist on adults.

4 Inseam
Measure from the crotch to the floor.

Solution 5 Body length Measure entire body when standing straight against a wall.