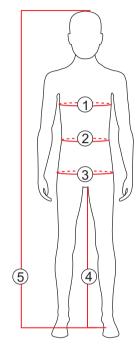

All measurements are taken directly on the body:

- 1. Chest Measure the widest chest area and around the shoulder blades. Recommended to wear a bra while measuring.
- 2. Waist Measure the smallest area.
- 3. Seat Measure around the widest part of the seat approximately 20cm below the waist.
- 4. Inseam Measure from the crotch to the floor.