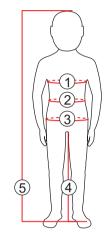

All measurements are taken directly on the body:

1. Chest - Measure the widest chest area and around the shoulder blades.

2. Waist - Measure the smallest area.

3. Seat - Measure around the widest part of the seat.

4. Inseam - Measure from the crotch to the floor.